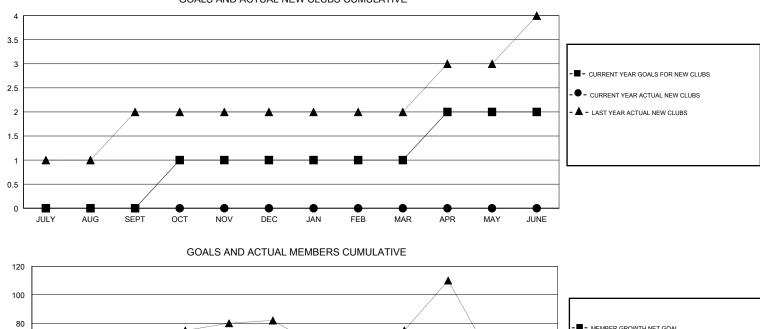

#### GMT CA

| Clubs                 |               |           |               | Members               |                           |                         |                                                    |  |
|-----------------------|---------------|-----------|---------------|-----------------------|---------------------------|-------------------------|----------------------------------------------------|--|
| RESULTS FOR 2018-2019 |               |           |               | RESULTS FOR 2018-2019 |                           |                         |                                                    |  |
| QUARTER               | NEW CLUB GOAL | NEW CLUBS | DROPPED CLUBS | QUARTER               | MEMBER GROWTH NET<br>GOAL | MEMBER GROWTH<br>ACTUAL | DROPPED<br>MEMBERS ACTUAL<br>(including transfers) |  |
| JULY/AUG/SEPT         | 0             | 0         | 0             | JULY/AUG/SEPT         | 0                         | 21                      | 20                                                 |  |
| OCT/NOV/DEC           | 1             | 0         | 0             | OCT/NOV/DEC           | 35                        | 0                       | 0                                                  |  |
| JAN/FEB/MAR           | 0             | 0         | 0             | JAN/FEB/MAR           | -5                        | 0                       | 0                                                  |  |
| APR/MAY/JUNE          | 1             | 0         | 0             | APR/MAY/JUNE          | 30                        | 0                       | 0                                                  |  |

### GOALS AND ACTUAL NEW CLUBS CUMULATIVE

80 MEMBER GROWTH NET GOAL MEMBER GROWTH ACTUAL 60 ¥ LAST YEAR MEMBERSHIP ACTUAL 40 20 0 -20 JULY AUG SEPT OCT NOV DEC JAN FEB MAR APR MAY JUNE ٦Г

| DROPPED CLUBS: 0 |    | 9 CLUBS OF 47 ADDED 1 OR MORE<br>NEW MEMBERS | GENDER DISTR<br>MALE<br>FEMALE |                                        |  |  |
|------------------|----|----------------------------------------------|--------------------------------|----------------------------------------|--|--|
| DROPPED MEMBERS  |    |                                              | Women Percentage               | Women Percentage Fiscal Year Goal: 32% |  |  |
| DECEASED         | 6  | CLICK HERE FOR CUMULATIVE                    | TOTAL FAMILY UNIT N            | TOTAL FAMILY UNIT MEMBERS              |  |  |
| CLUB CANCELLED   | 0  | MEMBERSHIP DATA                              |                                | 119                                    |  |  |
| OTHER            | 14 |                                              | FAMILY MEMBERS PA              | FAMILY MEMBERS PAYING HALF             |  |  |
| TOTAL            | 20 |                                              |                                |                                        |  |  |
|                  |    |                                              |                                |                                        |  |  |